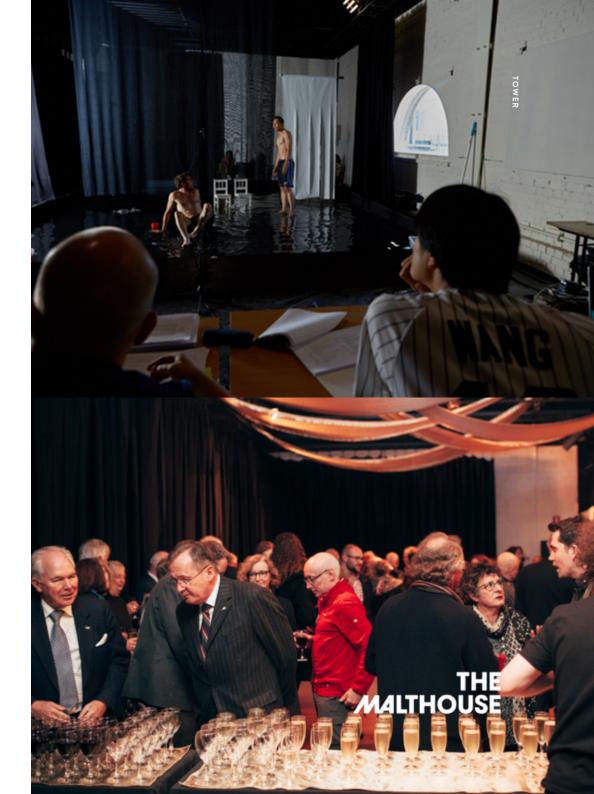

/ Room size is 16.5m x 7.8m

/ PA and blackout curtain.

IMAGES THIS PAGE: The cast of Little Emperors Malthouse Theatre's Season 2017 production rehearse in the Tower amongst custom-built water stage; audiences celebrate after our Season 2017 launch.