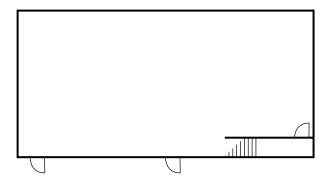

## **TOWER**

## OUR MOST VERSATILE SPACE

Originally a dynamic performance space, the **Tower** has become a sought-after venue for bespoke events, performances and workshops. The maximum capacity for the Tower is 100 patrons.

/ Room size is 16.5m x 7.8m

/ PA and blackout curtain.

IMAGES THIS PAGE: The cast of Little Emperors Malthouse Theatre's Season 2017 production rehearse in the Tower amongst custom-built water stage; audiences celebrate after our Season 2017 launch.